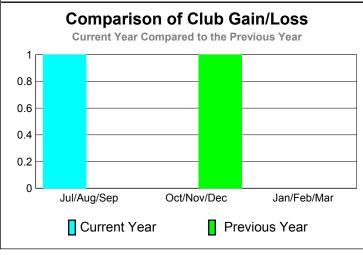

## 2010-2011 GMT Reports for District (or Undistricted) District 31 J

GMT: CARL HARRELL Location: NORTH CAROLINA GMT CA: 1

|             |                     | Club                          | <u>Clubs</u><br>2009-2010         |                                  |                                  |  |  |  |  |
|-------------|---------------------|-------------------------------|-----------------------------------|----------------------------------|----------------------------------|--|--|--|--|
|             |                     | 201                           | 2003-2010                         |                                  |                                  |  |  |  |  |
| Month       | New<br>Club<br>Goal | Actual<br>New<br><u>Clubs</u> | Actual<br>Dropped<br><u>Clubs</u> | Gain/<br>Loss of<br><u>Clubs</u> | Gain/<br>Loss of<br><u>Clubs</u> |  |  |  |  |
| Jul/Aug/Sep | 0                   | 1                             | 0                                 | 1                                | 0                                |  |  |  |  |
| Oct/Nov/Dec | 1                   | 0                             | 0                                 | 0                                | 1                                |  |  |  |  |
| Jan/Feb/Mar | 1                   | 0                             | 0                                 | 0                                | 0                                |  |  |  |  |