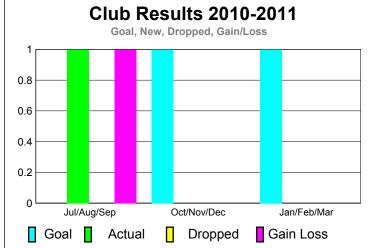

## 2010-2011 GMT Reports for District (or Undistricted) District 31 J

GMT: CARL HARRELL Location: NORTH CAROLINA GMT CA: 1

|             |                     | Club                          | <u>Clubs</u><br>2009-2010         |                                  |                                  |  |  |  |  |
|-------------|---------------------|-------------------------------|-----------------------------------|----------------------------------|----------------------------------|--|--|--|--|
|             |                     | 201                           | 2003-2010                         |                                  |                                  |  |  |  |  |
| Month       | New<br>Club<br>Goal | Actual<br>New<br><u>Clubs</u> | Actual<br>Dropped<br><u>Clubs</u> | Gain/<br>Loss of<br><u>Clubs</u> | Gain/<br>Loss of<br><u>Clubs</u> |  |  |  |  |
| Jul/Aug/Sep | 0                   | 1                             | 0                                 | 1                                | 0                                |  |  |  |  |
| Oct/Nov/Dec | 1                   | 0                             | 0                                 | 0                                | 1                                |  |  |  |  |
| Jan/Feb/Mar | 1                   | 0                             | 0                                 | 0                                | 0                                |  |  |  |  |