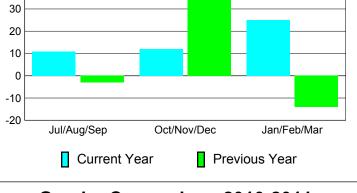

## YTD Status Quo Clubs 2010-2011

Status Quo Clubs Compared to Status Quo Members

6
4
2
0
-2
-4
-6

Jul/Aug/Sep Oct/Nov/Dec Jan/Feb/Mar

Status Quo Clubs Total Status Quo Members

| <u>MEMBERSHIP</u> |          |                |             |             |             |  |  |  |
|-------------------|----------|----------------|-------------|-------------|-------------|--|--|--|
|                   | <u>N</u> | <u> Aember</u> | Membership  |             |             |  |  |  |
|                   |          | 201            | 2009-2010   |             |             |  |  |  |
|                   |          |                |             |             |             |  |  |  |
|                   | Net      | Actual         | Actual      | Gain/       | Gain/       |  |  |  |
|                   | Memb     | New            | Dropped     | Loss of     | Loss of     |  |  |  |
| Month             | Goal     | <u>Memb</u>    | <u>Memb</u> | <u>Memb</u> | <u>Memb</u> |  |  |  |
| Jul/Aug/Sep       | 20       | 41             | -30         | 11          | -3          |  |  |  |
| Oct/Nov/Dec       | 40       | 20             | -8          | 12          | 35          |  |  |  |
| Jan/Feb/Mar       | 40       | 44             | -19         | 25          | -14         |  |  |  |
| Totals            | 100      | 105            | -57         | 48          | 18          |  |  |  |