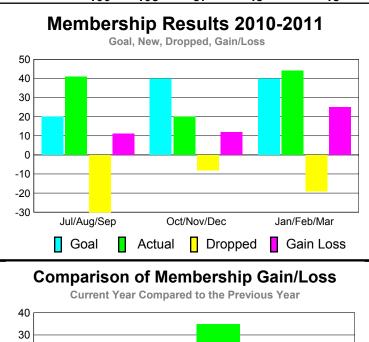

## YTD Status Quo Clubs 2010-2011

Status Quo Clubs Compared to Status Quo Members

6
4
2
0
-2
-4
-6

Jul/Aug/Sep Oct/Nov/Dec Jan/Feb/Mar

Status Quo Clubs Total Status Quo Members

| <u>MEMBERSHIP</u> |          |                |             |             |             |  |  |  |
|-------------------|----------|----------------|-------------|-------------|-------------|--|--|--|
|                   | <u>N</u> | <u> Aember</u> | Membership  |             |             |  |  |  |
|                   |          | 201            | 2009-2010   |             |             |  |  |  |
|                   |          |                |             |             |             |  |  |  |
|                   | Net      | Actual         | Actual      | Gain/       | Gain/       |  |  |  |
|                   | Memb     | New            | Dropped     | Loss of     | Loss of     |  |  |  |
| Month             | Goal     | <u>Memb</u>    | <u>Memb</u> | <u>Memb</u> | <u>Memb</u> |  |  |  |
| Jul/Aug/Sep       | 20       | 41             | -30         | 11          | -3          |  |  |  |
| Oct/Nov/Dec       | 40       | 20             | -8          | 12          | 35          |  |  |  |
| Jan/Feb/Mar       | 40       | 44             | -19         | 25          | -14         |  |  |  |
| Totals            | 100      | 105            | -57         | 48          | 18          |  |  |  |